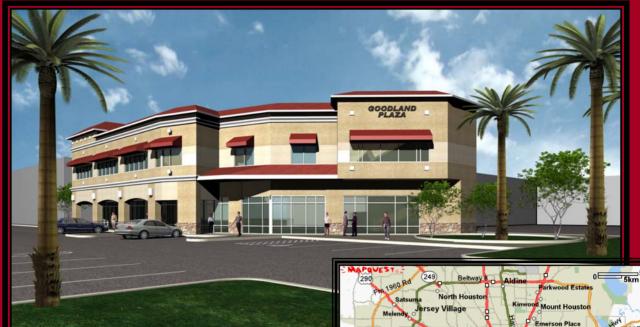

# GOOD LAND RETAIL PLAZA

## NEW RETAIL PLAZA

## S.E CORNER HIGHWAY 59/BISSONNET

#### LOCATION

•Southeast corner of Highway 59 and Bissonnet

•Located close to the prime area of Highway 59 and Beltway 8

•Easy access to Highway 59

IDEAL TENANT

Medical/Dental

•Dry Cleaners

•Beauty/Nail Salon

Coffee/Donuts

Video Rental

•Pizza restaurant

DESCRIPTION

•12,000 Square foot 2 story multiuse Office and Retail Plaza.

•Lots of parking

- 5n